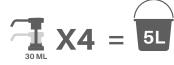

ools, sports facilities, gym equipment, hotels, restaurants etc.

Do not use on acid sensitive surfaces such as marble, terrazzo, chrome or enamel.













## **DIRECTIONS**

For regular cleaning of toilet bowls. Lower the water level in the toilet to allow the solution to have contact time with the usual water level line. Apply TC Blue neat under the rim and leave for 15 minutes contact time. Then brush the bowl and flush.

For hard surfaces, dilute one part to 40 parts cold or hand hot water. Spray the surface with this solution and rinse thoroughly with clean water. For damp mopping, dilute one part to 40 parts cold or hand hot water in a bucket.











## **DILUTIONS**

#### GENERAL CLEANING 1 X 30ML PUMPS IN 750ML WATER







## **DAMP MOPPING**

4 X 30ML PUMPS IN 5L WATER



### **TOILETS & URINALS**

LISE NEAT



## **HEALTH AND SAFETY**